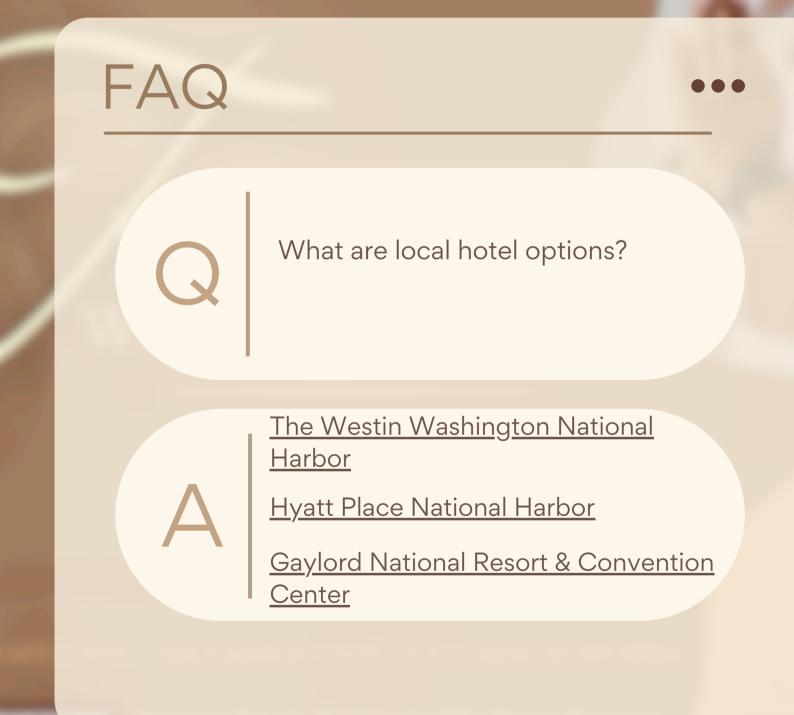

an options are available. Please contact Dr. Jessica Henry, DrHenry@BlackMentalWellness.com to discuss more. All payments must be paid by August 31, 2024

State States and a second second second

# FAQ

...

Can I receive a refund if I am unable to attend?

Α

All deposits and registration fees are non-refundable. 50% of the registration fee can be refunded if a request to cancel your registration is made in writing by August 15, 2024.

State States and a second second second

# FAQ

Q

How will you accommodate vegetarians or individuals with special dietary needs?

Please indicate on your registration form your dietary preferences and restrictions.

ALL ADDRESS OF ALL ADDRESS AND ADDRESS ADDRESS



ALL ADD DESCRIPTION OF A DESCRIPTION OF



ALL ADDRESS OF ALL ADDRESS AND ADDRESS ADDRESS